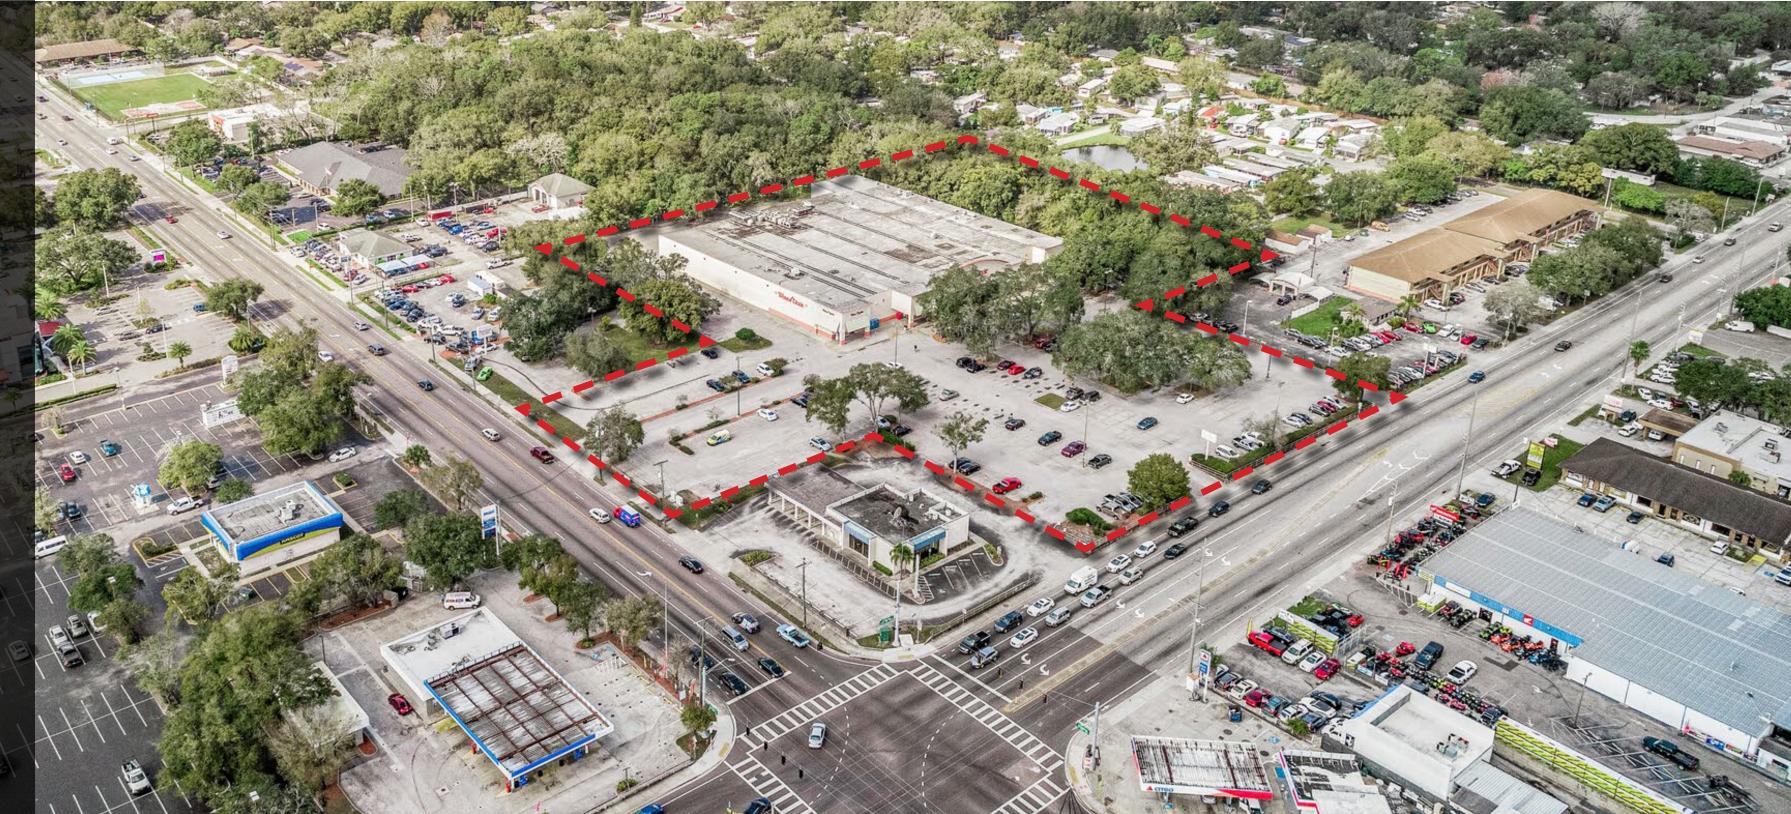

Winn-Dixie is located on a Hard Corner at West Fletcher Avenue and North Florida Avenue, with multiple points of ingress and egress access on both main roads. The subject property is located in a dense retail and residential corridor making this Net Lease Investment a Unique Opportunity.

## WINN DIXIE

13508 North Florida Avenue, Tampa, FL 33613

Located at the signalized, hard corner of N. Florida Ave and E. Fletcher Ave with a combined average of over 64,000 Vehicles per Day. The Property is located 0.4 miles from the 275 Freeway (122,500 VPD) on/off ramp. 630 feet of frontage along Fletcher Ave and 534 feet of frontage along Florida Ave, a highly trafficked, signalized corner with over 64,000 Vehicle per day. The property has ample parking, a total of 300 parking spaces.