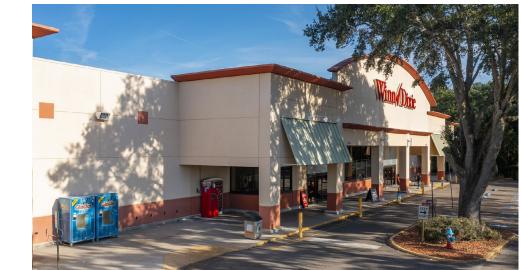

## Executive Summary

WINN DIXIE

Marcus and Millichap is pleased to present for sale this Winn-Dixie located at 13508 N Florida Avenue in Tampa, FL. The subject property consists of 57,073 Square Feet and is situated on an oversized 6.8 Acre Parcel with out lot development potential. Winn-Dixie is operating on an Absolute Net Lease with Zero Landlord responsibilities and a Lease Term Ending December 31, 2032.

## Investment Highlights

WINN DIXIE

The real estate consists of 57,073 square foot single-tenant retail building that sits on an oversized 6.8-acre lot. The property offers multiple points of ingress and egress access on both main roads. In 2020, the parking lot was resurfaced and a new roof was installed in 2022. The property offers 300 parking stalls.