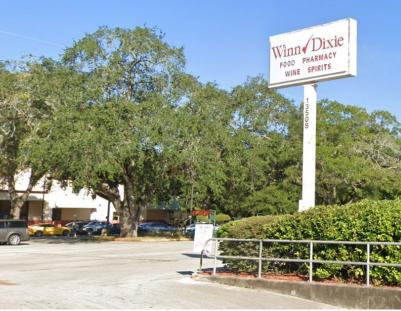

Winn-Dixie is located on a Hard Corner at West Fletcher Avenue and North Florida Avenue, with multiple points of ingress and egress access on both main roads. The subject property is located in a dense retail and residential corridor making this Net Lease Investment a Unique Opportunity.

## WINN DIXIE

13508 North Florida Avenue, Tampa, FL 33613

Located at the signalized, hard corner of N. Florida Ave and E. Fletcher Ave with a combined average of over 64,000 Vehicles per Day. The Property is located 0.4 miles from the 275 Freeway (122,500 VPD) on/off ramp. 630 feet of frontage along Fletcher Ave and 534 feet of frontage along Florida Ave, a highly trafficked, signalized corner with over 64,000 Vehicle per day. The property has ample parking, a total of 300 parking spaces.