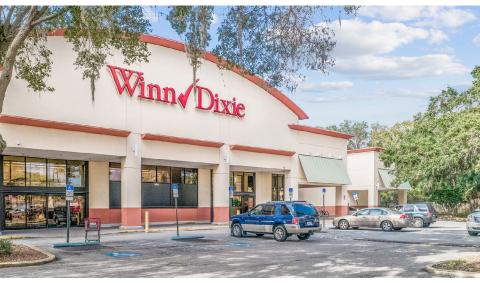

## Executive Summary

WINN DIXIE

Marcus and Millichap is pleased to present for sale this Winn-Dixie located at 13508 N Florida Avenue in Tampa, FL. The subject property consists of 57,073 Square Feet and is situated on an oversized 6.8 Acre Parcel with out lot development potential. Winn-Dixie is operating on an Absolute Net Lease with Zero Landlord responsibilities and a Lease Term Ending December 31, 2032.

Winn-Dixie is located on a Hard Corner at West Fletcher Avenue and North Florida Avenue, with multiple points of ingress and egress access on both main roads. The subject property is located in a dense retail and residential corridor making this Net Lease Investment a Unique Opportunity.

## WINN DIXIE

13508 North Florida Avenue, Tampa, FL 33613

Located at the signalized, hard corner of N. Florida Ave and E. Fletcher Ave with a combined average of over 64,000 Vehicles per Day. The Property is located 0.4 miles from the 275 Freeway (122,500 VPD) on/off ramp. 630 feet of frontage along Fletcher Ave and 534 feet of frontage along Florida Ave, a highly trafficked, signalized corner with over 64,000 Vehicle per day. The property has ample parking, a total of 300 parking spaces.