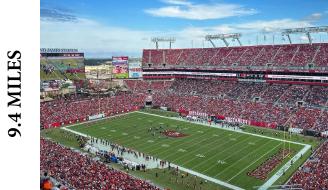

#### RAYMOND JAMES STADIUM

Raymond James Stadium is a multipurpose stadium in Tampa, Florida, that opened in 1998 and is home to the Tampa Bay Buccaneers of the National Football League (NFL) and the University of South Florida (USF) Bulls college football program. The seating capacity for most sporting events is 69,218, though it can be expanded to about 75,000 for special events with the addition of temporary seating.