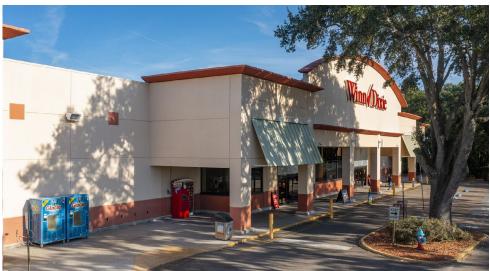

## Investment Highlights

WINN DIXIE

The real estate consists of 57,073 square foot single-tenant retail building that sits on an oversized 6.8-acre lot. The property offers multiple points of ingress and egress access on both main roads. In 2020, the parking lot was resurfaced and a new roof was installed in 2022. The property offers 300 parking stalls.

## WINN DIXIE

13508 North Florida Avenue, Tampa, FL 33613

Located at the signalized, hard corner of N. Florida Ave and E. Fletcher Ave with a combined average of over 64,000 Vehicles per Day. The Property is located 0.4 miles from the 275 Freeway (122,500 VPD) on/off ramp. 630 feet of frontage along Fletcher Ave and 534 feet of frontage along Florida Ave, a highly trafficked, signalized corner with over 64,000 Vehicle per day. The property has ample parking, a total of 300 parking spaces.