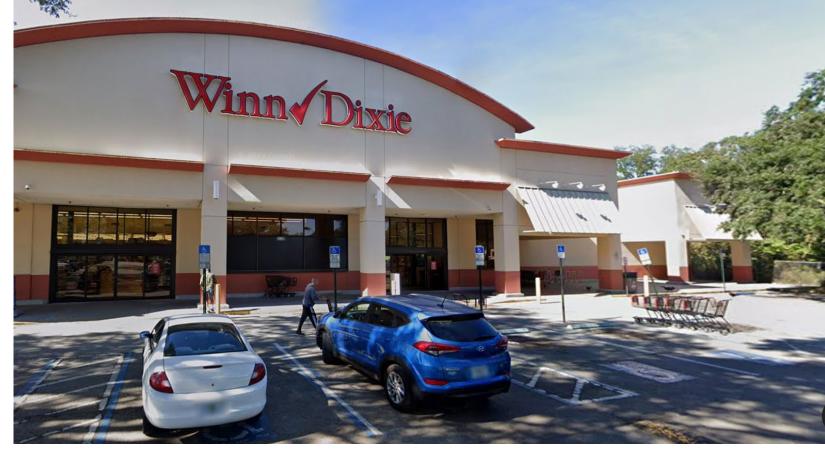

## Executive Summary

WINN DIXIE

Marcus and Millichap is pleased to present for sale this Winn-Dixie located at 13508 N Florida Avenue in Tampa, FL. The subject property consists of 57,073 Square Feet and is situated on an oversized 6.8 Acre Parcel with out lot development potential. Winn-Dixie is operating on an Absolute Net Lease with Zero Landlord responsibilities and a Lease Term Ending December 31, 2032.

Winn-Dixie is located on a Hard Corner at West Fletcher Avenue and North Florida Avenue, with multiple points of ingress and egress access on both main roads. The subject property is located in a dense retail and residential corridor making this Net Lease Investment a Unique Opportunity.