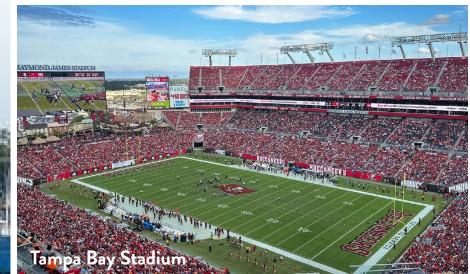

#### RAYMOND JAMES STADIUM

Raymond James Stadium is a multipurpose stadium in Tampa, Florida, that opened in 1998 and is home to the Tampa Bay Buccaneers of the National Football League (NFL) and the University of South Florida (USF) Bulls college football program. The seating capacity for most sporting events is 69,218, though it can be expanded to about 75,000 for special events with the addition of temporary seating.