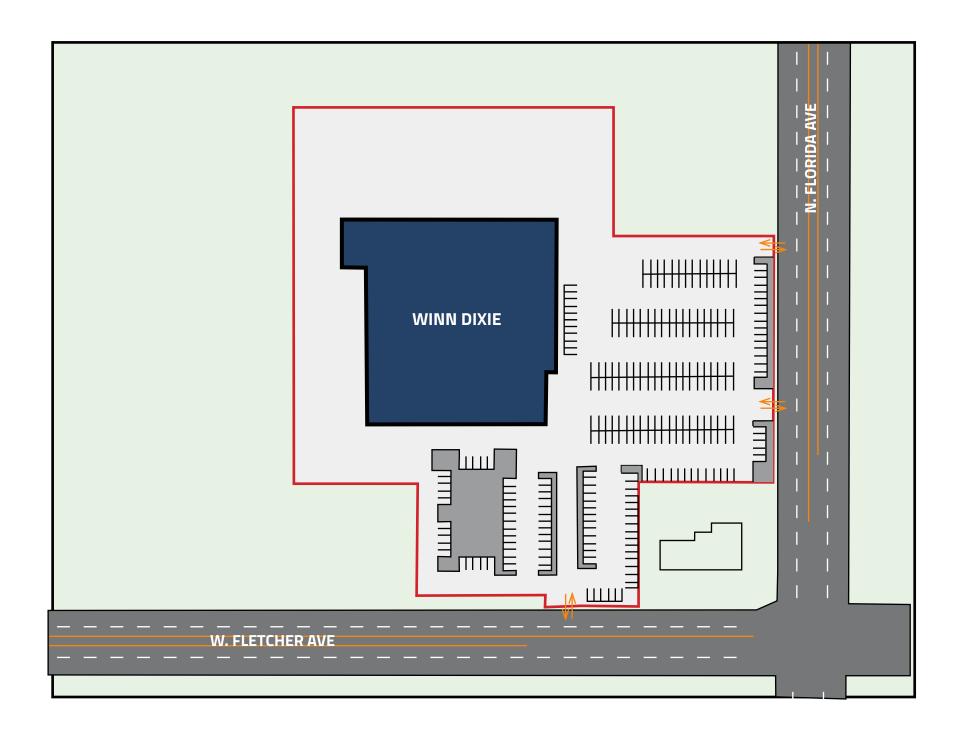

Winn-Dixie is located on a Hard Corner at West Fletcher Avenue and North Florida Avenue, with multiple points of ingress and egress access on both main roads. The subject property is located in a dense retail and residential corridor making this Net Lease Investment a Unique Opportunity.

## WINN DIXIE

13508 North Florida Avenue, Tampa, FL 33613

Located at the signalized, hard corner of N. Florida Ave and E. Fletcher Ave with a combined average of over 64,000 Vehicles per Day. The Property is located 0.4 miles from the 275 Freeway (122,500 VPD) on/off ramp. 630 feet of frontage along Fletcher Ave and 534 feet of frontage along Florida Ave, a highly trafficked, signalized corner with over 64,000 Vehicle per day. The property has ample parking, a total of 300 parking spaces.

#### TRAFFIC COUNTS

| N. FLORIDA AVE  | 25,500 VPD  |
|-----------------|-------------|
| W. FLETCHER AVE | 38,500 VPD  |
| 275 FREEWAY     | 122,500 VPD |