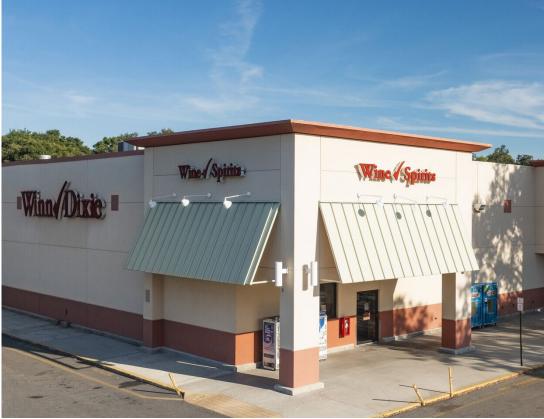

## Executive Summary

WINN DIXIE

Marcus and Millichap is pleased to present for sale this Winn-Dixie located at 13508 N Florida Avenue in Tampa, FL. The subject property consists of 57,073 Square Feet and is situated on an oversized 6.8 Acre Parcel with out lot development potential. Winn-Dixie is operating on an Absolute Net Lease with Zero Landlord responsibilities and a Lease Term Ending December 31, 2032.

Winn-Dixie is located on a Hard Corner at West Fletcher Avenue and North Florida Avenue, with multiple points of ingress and egress access on both main roads. The subject property is located in a dense retail and residential corridor making this Net Lease Investment a Unique Opportunity.

## Investment Highlights

WINN DIXIE

The real estate consists of 57,073 square foot single-tenant retail building that sits on an oversized 6.8-acre lot. The property offers multiple points of ingress and egress access on both main roads. In 2020, the parking lot was resurfaced and a new roof was installed in 2022. The property offers 300 parking stalls.

## WINN DIXIE

13508 North Florida Avenue, Tampa, FL 33613

Located at the signalized, hard corner of N. Florida Ave and E. Fletcher Ave with a combined average of over 64,000 Vehicles per Day. The Property is located 0.4 miles from the 275 Freeway (122,500 VPD) on/off ramp. 630 feet of frontage along Fletcher Ave and 534 feet of frontage along Florida Ave, a highly trafficked, signalized corner with over 64,000 Vehicle per day. The property has ample parking, a total of 300 parking spaces.