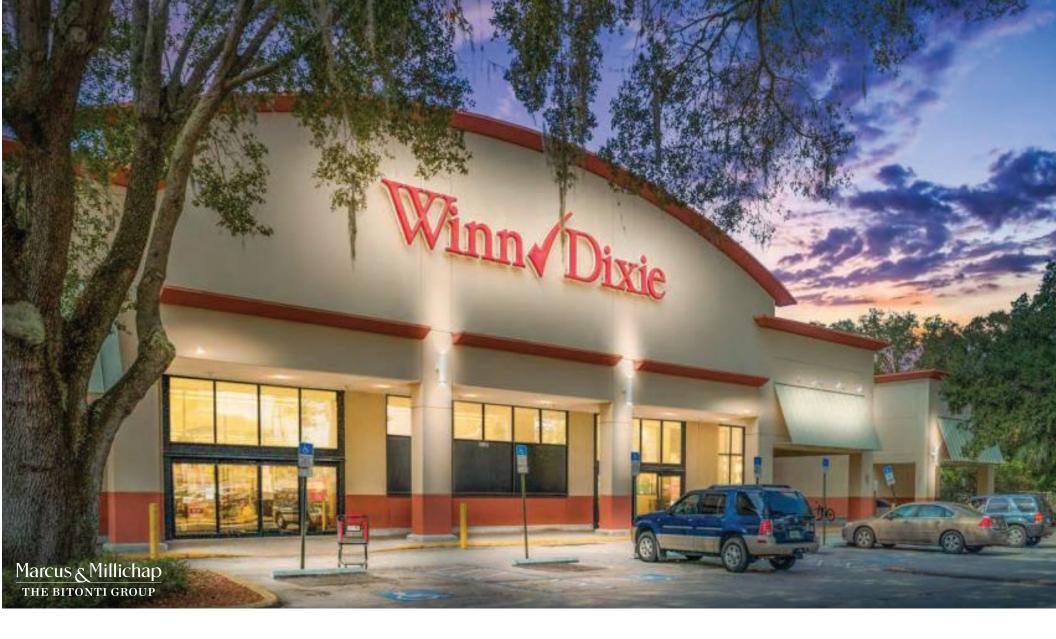

## Executive Summary

WINN DIXIE

Marcus and Millichap is pleased to present for sale this Winn-Dixie located at 13508 N Florida Avenue in Tampa, FL. The subject property consists of 57,073 Square Feet and is situated on an oversized 6.8 Acre Parcel with out lot development potential. Winn-Dixie is operating on an Absolute Net Lease with Zero Landlord responsibilities and a Lease Term Ending December 31, 2032.

Winn-Dixie is located on a Hard Corner at West Fletcher Avenue and North Florida Avenue, with multiple points of ingress and egress access on both main roads. The subject property is located in a dense retail and residential corridor making this Net Lease Investment a Unique Opportunity.

## Investment Highlights

WINN DIXIE

The real estate consists of 57,073 square foot single-tenant retail building that sits on an oversized 6.8-acre lot. The property offers multiple points of ingress and egress access on both main roads. In 2020, the parking lot was resurfaced and a new roof was installed in 2022. The property offers 300 parking stalls.