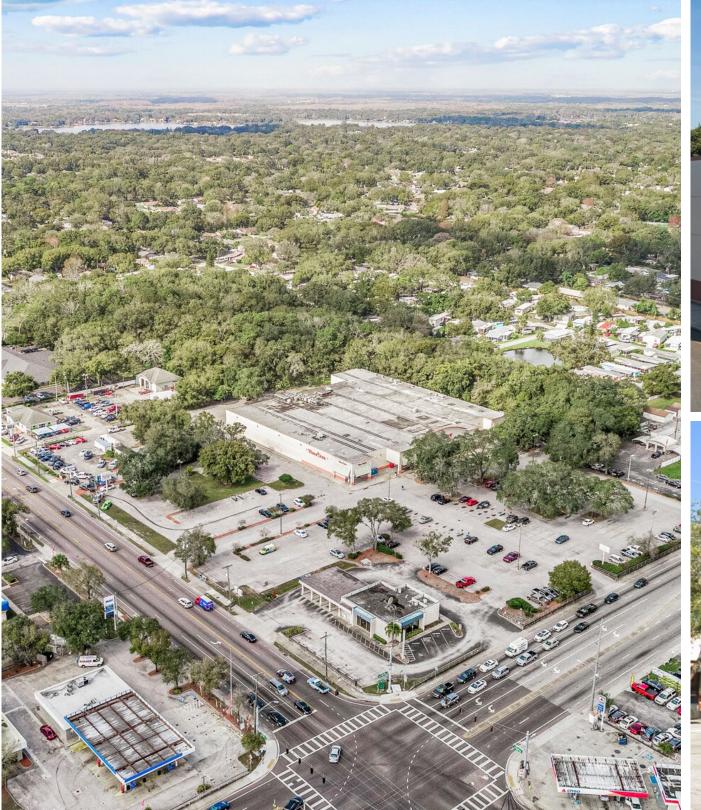

Winn-Dixie is located on a Hard Corner at West Fletcher Avenue and North Florida Avenue, with multiple points of ingress and egress access on both main roads. The subject property is located in a dense retail and residential corridor making this Net Lease Investment a Unique Opportunity.

## WINN DIXIE

13508 North Florida Avenue, Tampa, FL 33613

Located at the signalized, hard corner of N. Florida Ave and E. Fletcher Ave with a combined average of over 64,000 Vehicles per Day. The Property is located 0.4 miles from the 275 Freeway (122,500 VPD) on/off ramp. 630 feet of frontage along Fletcher Ave and 534 feet of frontage along Florida Ave, a highly trafficked, signalized corner with over 64,000 Vehicle per day. The property has ample parking, a total of 300 parking spaces.