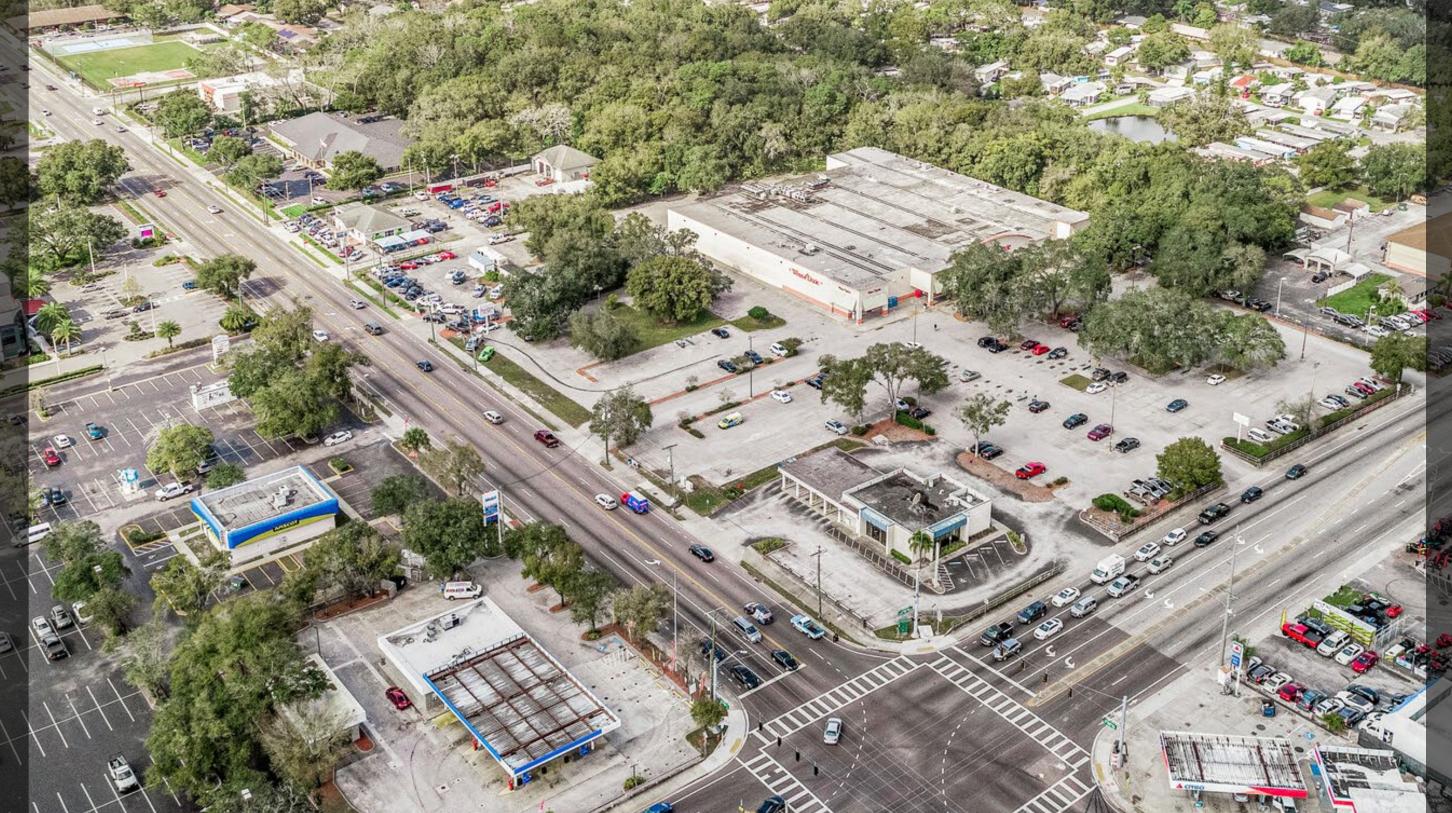

Winn-Dixie is located on a Hard Corner at West Fletcher Avenue and North Florida Avenue, with multiple points of ingress and egress access on both main roads. The subject property is located in a dense retail and residential corridor making this Net Lease Investment a Unique Opportunity.

Major National Tenants in the immediate vicinity include Walmart, Target, Big Lots, ALDI, CVS Pharmacy, McDonald's, Burger King, Wawa, Bank of America, Dunkin' Donuts, Advance Auto Parts, Panera Bread, Sherwin' Williams, O'Reilly Auto Parts and others. Winn-Dixie is located just a 10-minute drive from University Mall, a 1.3 million-square foot shopping mall that includes anchors Dillard's, Burlington Coat Factory, Grand's, K&G Fashion as well as Champs Sports, Foot Locker, The Cheesecake Factory and other 165 national/regional retailers.

## WINN DIXIE

13508 North Florida Avenue, Tampa, FL 33613

Located at the signalized, hard corner of N. Florida Ave and E. Fletcher Ave with a combined average of over 64,000 Vehicles per Day. The Property is located 0.4 miles from the 275 Freeway (122,500 VPD) on/off ramp. 630 feet of frontage along Fletcher Ave and 534 feet of frontage along Florida Ave, a highly trafficked, signalized corner with over 64,000 Vehicle per day. The property has ample parking, a total of 300 parking spaces.