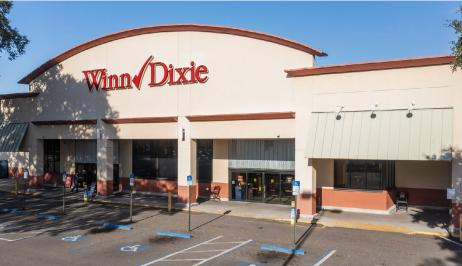

## Executive Summary

WINN DIXIE

Marcus and Millichap is pleased to present for sale this Winn-Dixie located at 13508 N Florida Avenue in Tampa, FL. The subject property consists of 57,073 Square Feet and is situated on an oversized 6.8 Acre Parcel with out lot development potential. Winn-Dixie is operating on an Absolute Net Lease with Zero Landlord responsibilities and a Lease Term Ending December 31, 2032.

Winn-Dixie is located on a Hard Corner at West Fletcher Avenue and North Florida Avenue, with multiple points of ingress and egress access on both main roads. The subject property is located in a dense retail and residential corridor making this Net Lease Investment a Unique Opportunity.

## Investment Highlights

WINN DIXIE

The real estate consists of 57,073 square foot single-tenant retail building that sits on an oversized 6.8-acre lot. The property offers multiple points of ingress and egress access on both main roads. In 2020, the parking lot was resurfaced and a new roof was installed in 2022. The property offers 300 parking stalls.

## WINN DIXIE

13508 North Florida Avenue, Tampa, FL 33613

Located at the signalized, hard corner of N. Florida Ave and E. Fletcher Ave with a combined average of over 64,000 Vehicles per Day. The Property is located 0.4 miles from the 275 Freeway (122,500 VPD) on/off ramp. 630 feet of frontage along Fletcher Ave and 534 feet of frontage along Florida Ave, a highly trafficked, signalized corner with over 64,000 Vehicle per day. The property has ample parking, a total of 300 parking spaces.