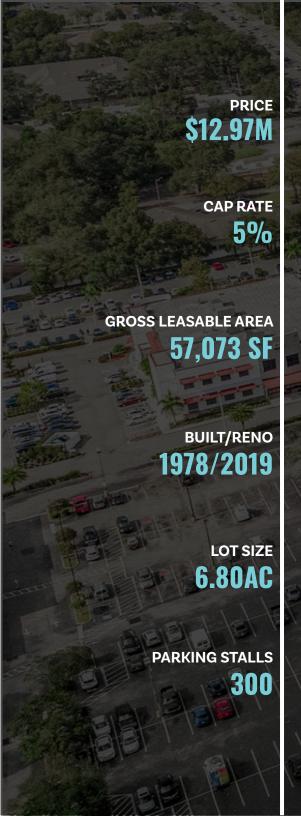

| ADDRESS    | 13508 N. Florida Ave<br>Tampa, FL 33613 |  |
|------------|-----------------------------------------|--|
| TENANT     | Winn Dixie                              |  |
| APN        | 018181-0000                             |  |
| GLA        | 57,073 SF                               |  |
| LOT SIZE   | 6.80 AC                                 |  |
| BUILT/RENO | 1978/2019                               |  |
| NOI        | \$648,690                               |  |
| LEASE TYPE | NNN                                     |  |
|            |                                         |  |

# Financial Analysis OPERATING DATA

Pricing

| Price    | \$12,973,800 |
|----------|--------------|
| Price/SF | \$227.32/SF  |
| Cap Rate | 5%           |

Lease Summary

| Lease Type               | NNN                                   |
|--------------------------|---------------------------------------|
| Guarantor                | ALDI                                  |
| Lease Commencement       | January 1, 2020                       |
| Lease Expiration         | December 31, 2032                     |
| Years Remaining on Lease | 8 Years                               |
| Renewal Options          | (4) 5-yr Options                      |
| Rent Increases           | Primary Term & Options                |
| Rent Increase Details    | 5% Every 5 years                      |
| Tenant Responsibility    | All Expenses Including Roof/Structure |
| Landlord Responsibility  | None                                  |
| Current NOI              | \$648,680                             |