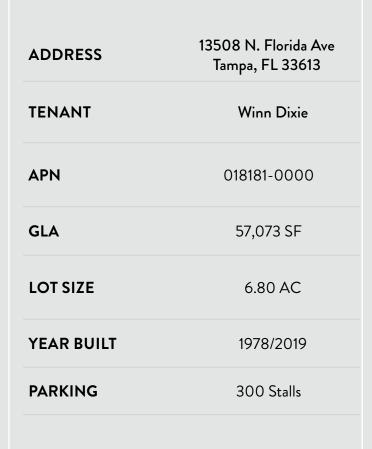

| ADDRESS    | 13508 N. Florida Ave<br>Tampa, FL 33613 |  |
|------------|-----------------------------------------|--|
| TENANT     | Winn Dixie                              |  |
| APN        | 018181-0000                             |  |
| GLA        | 57,073 SF                               |  |
| LOT SIZE   | 6.80 AC                                 |  |
| BUILT/RENO | 1978/2019                               |  |
| NOI        | \$648,690                               |  |
| LEASE TYPE | NNN                                     |  |
|            |                                         |  |