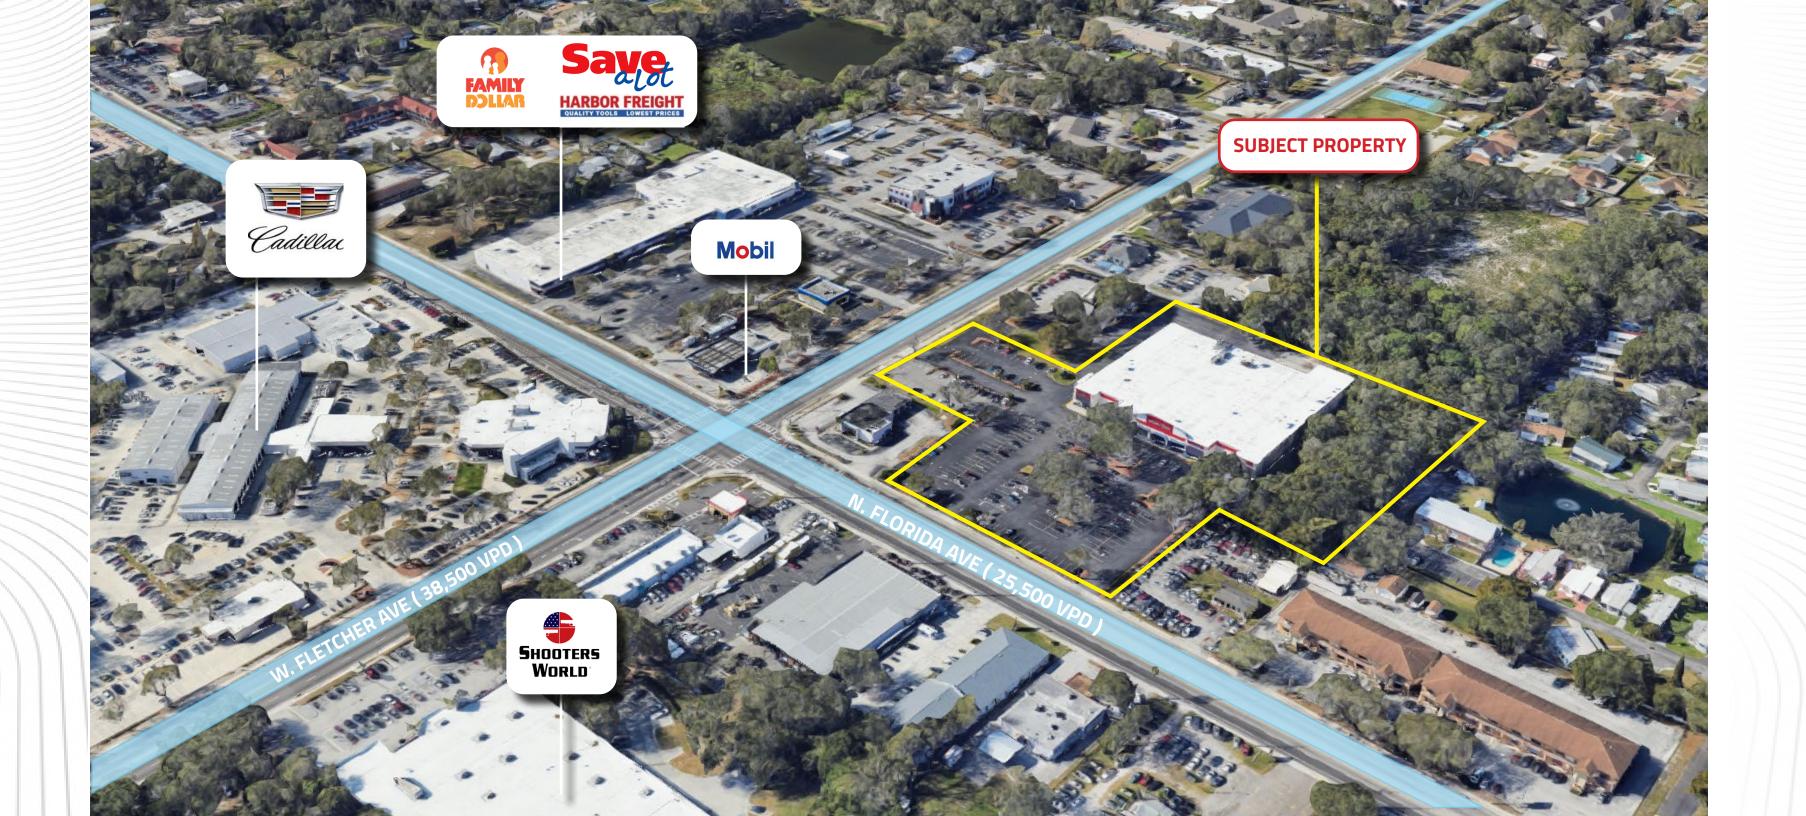

Winn-Dixie is located on a Hard Corner at West Fletcher Avenue and North Florida Avenue, with multiple points of ingress and egress access on both main roads. The subject property is located in a dense retail and residential corridor making this Net Lease Investment a Unique Opportunity.

Major National Tenants in the immediate vicinity include Walmart, Target, Big Lots, ALDI, CVS Pharmacy, McDonald's, Burger King, Wawa, Bank of America, Dunkin' Donuts, Advance Auto Parts, Panera Bread, Sherwin' Williams, O'Reilly Auto Parts and others. Winn-Dixie is located just a 10-minute drive from University Mall, a 1.3 million-square foot shopping mall that includes anchors Dillard's, Burlington Coat Factory, Grand's, K&G Fashion as well as Champs Sports, Foot Locker, The Cheesecake Factory and other 165 national/regional retailers.

## WINN DIXIE

13508 North Florida Avenue, Tampa, FL 33613

Located at the signalized, hard corner of N. Florida Ave and E. Fletcher Ave with a combined average of over 64,000 Vehicles per Day. The Property is located 0.4 miles from the 275 Freeway (122,500 VPD) on/off ramp. 630 feet of frontage along Fletcher Ave and 534 feet of frontage along Florida Ave, a highly trafficked, signalized corner with over 64,000 Vehicle per day. The property has ample parking, a total of 300 parking spaces.

#### TRAFFIC COUNTS

| N. FLORIDA AVE  | 25,500 VPD  |
|-----------------|-------------|
| W. FLETCHER AVE | 38,500 VPD  |
| 275 FREEWAY     | 122,500 VPD |