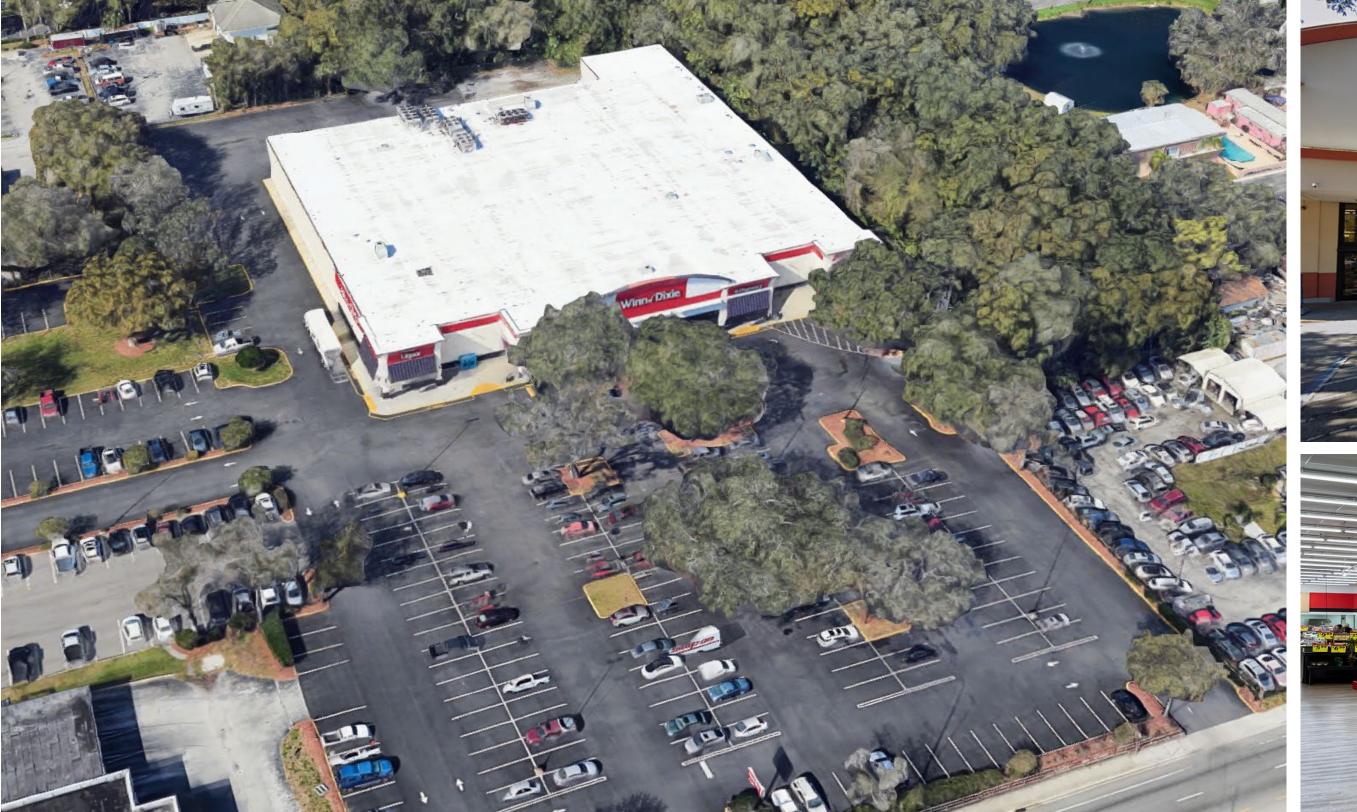

## Executive Summary

WINN DIXIE

Marcus and Millichap is pleased to present for sale this Winn-Dixie located at 13508 N Florida Avenue in Tampa, FL. The subject property consists of 57,073 Square Feet and is situated on an oversized 6.8 Acre Parcel with out lot development potential. Winn-Dixie is operating on an Absolute Net Lease with Zero Landlord responsibilities and a Lease Term Ending December 31, 2032.

Winn-Dixie is located on a Hard Corner at West Fletcher Avenue and North Florida Avenue, with multiple points of ingress and egress access on both main roads. The subject property is located in a dense retail and residential corridor making this Net Lease Investment a Unique Opportunity.

## Investment Highlights

WINN DIXIE

The real estate consists of 57,073 square foot single-tenant retail building that sits on an oversized 6.8-acre lot. The property offers multiple points of ingress and egress access on both main roads. In 2020, the parking lot was resurfaced and a new roof was installed in 2022. The property offers 300 parking stalls.

## WINN DIXIE

13508 North Florida Avenue, Tampa, FL 33613

Located at the signalized, hard corner of N. Florida Ave and E. Fletcher Ave with a combined average of over 64,000 Vehicles per Day. The Property is located 0.4 miles from the 275 Freeway (122,500 VPD) on/off ramp. 630 feet of frontage along Fletcher Ave and 534 feet of frontage along Florida Ave, a highly trafficked, signalized corner with over 64,000 Vehicle per day. The property has ample parking, a total of 300 parking spaces.