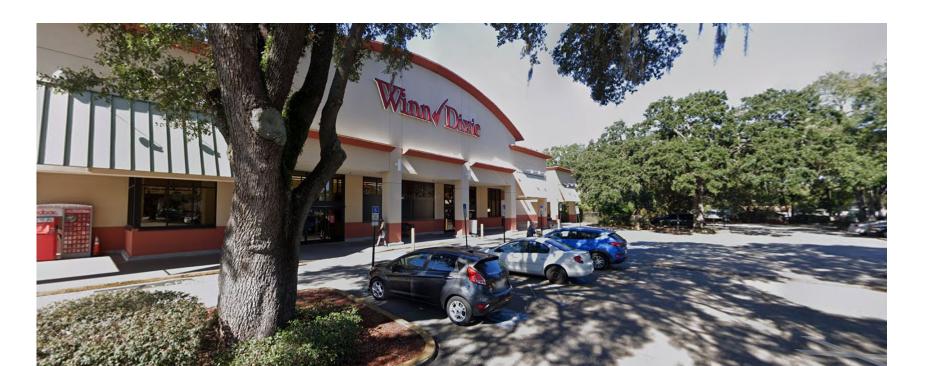

## Executive Summary

WINN DIXIE

Marcus and Millichap is pleased to present for sale this Winn-Dixie located at 13508 N Florida Avenue in Tampa, FL. The subject property consists of 57,073 Square Feet and is situated on an oversized 6.8 Acre Parcel with out lot development potential. Winn-Dixie is operating on an Absolute Net Lease with Zero Landlord responsibilities and a Lease Term Ending December 31, 2032.

## Investment Highlights

WINN DIXIE

The real estate consists of 57,073 square foot single-tenant retail building that sits on an oversized 6.8-acre lot. The property offers multiple points of ingress and egress access on both main roads. In 2020, the parking lot was resurfaced and a new roof was installed in 2022. The property offers 300 parking stalls.