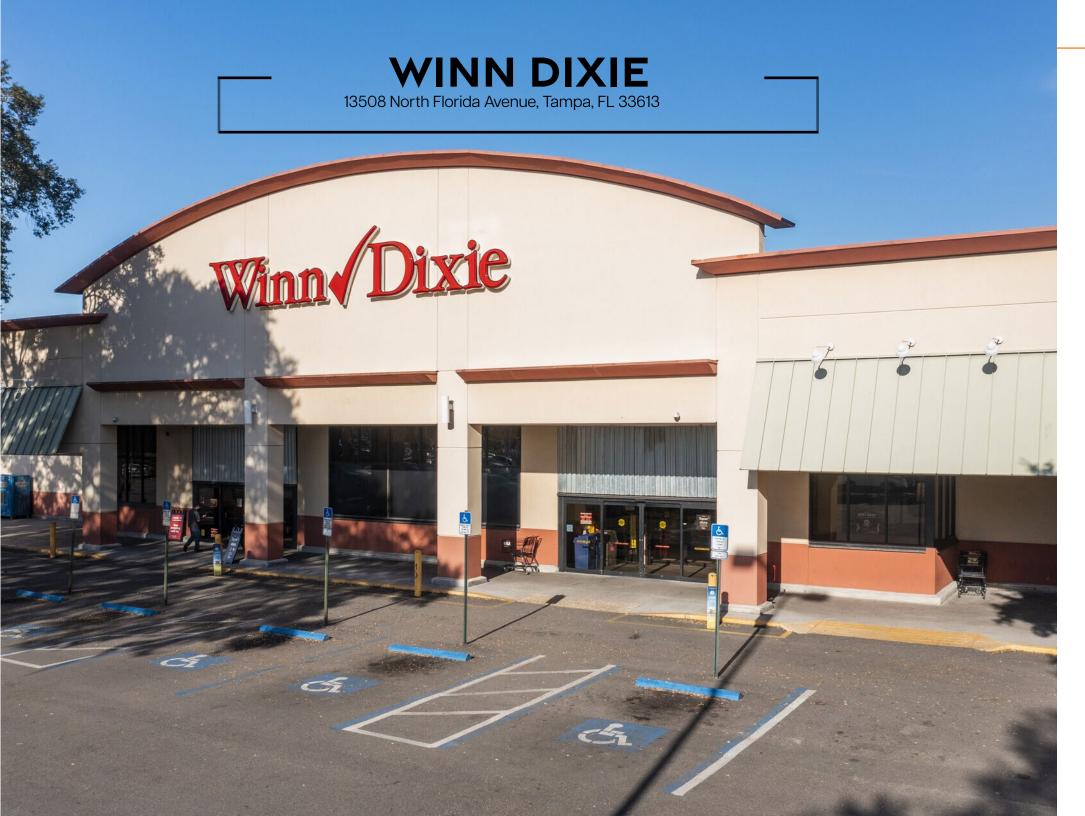

## **WINN DIXIE**

13508 North Florida Avenue, Tampa, FL 33613

**ABSOLUTE TRIPLE NET INVESTMENT** 

## Executive Summary

WINN DIXIE

Marcus and Millichap is pleased to present for sale this Winn-Dixie located at 13508 N Florida Avenue in Tampa, FL. The subject property consists of 57,073 Square Feet and is situated on an oversized 6.8 Acre Parcel with out lot development potential. Winn-Dixie is operating on an Absolute Net Lease with Zero Landlord responsibilities and a Lease Term Ending December 31, 2032.