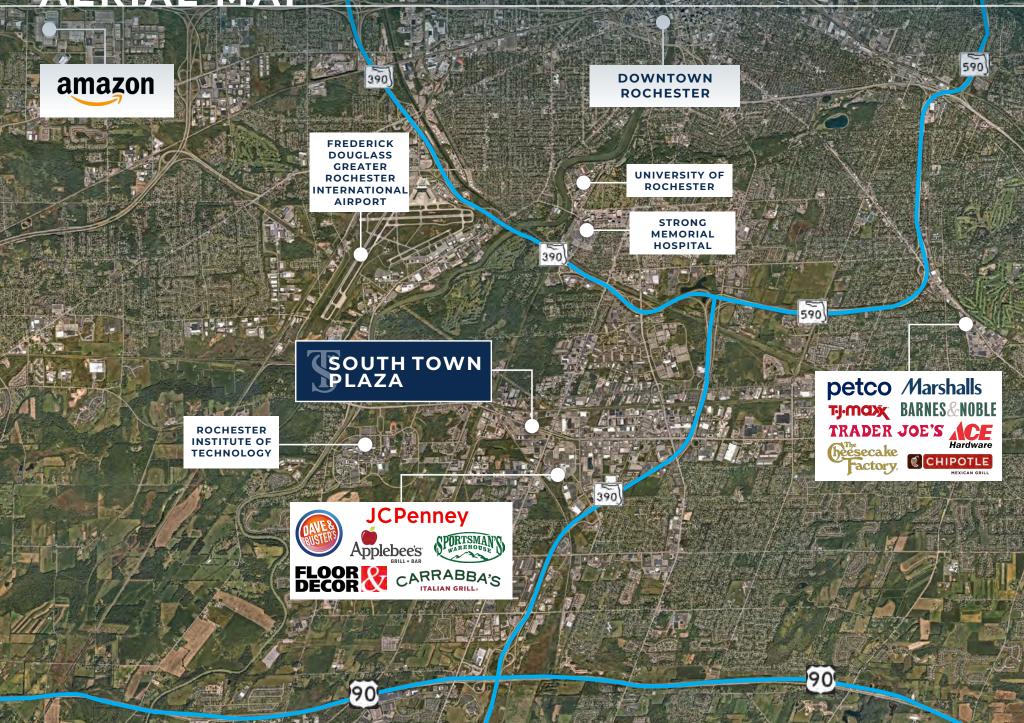

arcusmillichap.com LICENSE: CA 01325076

PLATOS

SHOE



#### TABLE OF CONTENTS





THE MARKET





# THE PROPERTY

## **OVERVIEW**

After visiting the subject property, studying the surrounding area, reviewing the relevant sales and rent comparables, and analyzing the available financial information, our team put together a detailed Market Positioning & Pricing Analysis for your review. It is the purpose of this analysis to determine the highest possible sales value utilizing a complete property-specific marketing program and to provide guidance with the tough decisions that you as a property owner and real estate investor face.

Sincerely,

Gil Corber



#### **PROPERTY PHOTOS**



#### SITE PLAN



#### AERIAL MAP

BARNES&NOBLE

## BRIGHTON HENRIETTA TOWN LINE RD



ROA









11





#### **PROPERTY PHOTOS**











## RENT ROLL

| SUITE | OCCUPANT                      | RENT<br>START | EXPIRATION | GLA SQFT | MONTHLY<br>BASE RENT | ANNUAL<br>RENT PSF | MONTHLY<br>COST<br>RECOVERY | MONTHLY<br>OTHER<br>INCOME | CAT | DATE     | AMOUNT      | PSF  |
|-------|-------------------------------|---------------|------------|----------|----------------------|--------------------|-----------------------------|----------------------------|-----|----------|-------------|------|
| 04    | VACANT                        |               |            | 8,637    |                      |                    |                             |                            |     |          |             |      |
| 06    | VACANT                        |               |            | 3,500